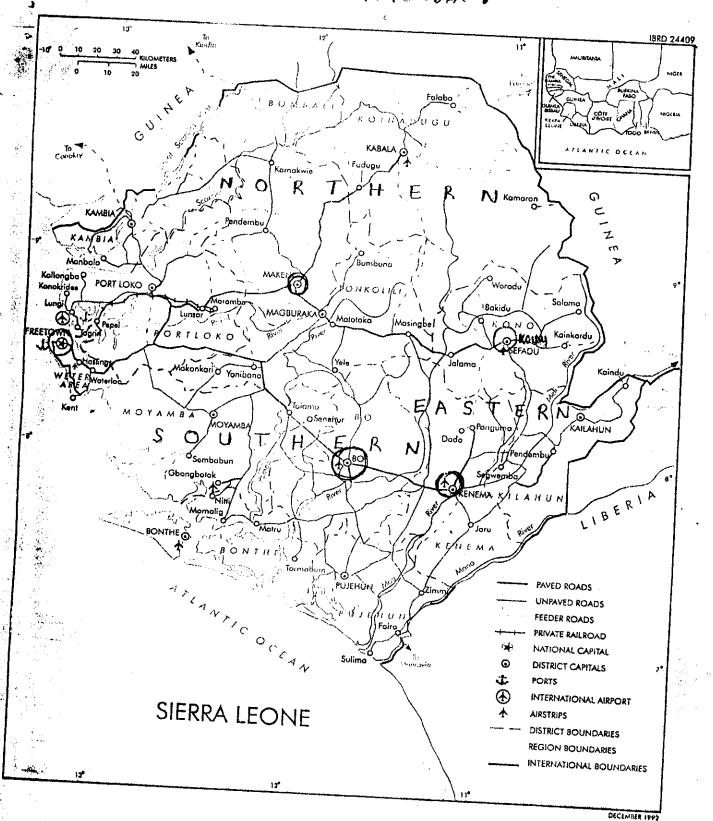

#### 1.1 LOCATION AND SIZE

Sierra Leone is located in the west coast of Africa bordered by Guinea, Liberia and the waters of the Atlantic Ocean. The country has a total land area of 71,740 sq. km. and a Coastline of 270 km along the Atlantic Ocean. The rest of the country is divided into three provinces: Northern (35,773 sq. km.), Southern (20,213 sq. km.) and Eastern (15,095 sq. km.).

#### 1.5 POLITICAL BACKGROUND

Sierra Leone gained independence from the United Kingdom in April of 1961 and became a Republic in 1978. The country

is divided into four administration regions within which are carved unequal and unevenly distributed twelve districts. Each district also has within its jurisdiction chiefdoms, with a total of 148 chiefdoms. Prior to independence the colonial administration ruled indirectly through the local paramount chief who is answerable to a District Commissioner who in turn answered to the crown colony in the Metropolis.